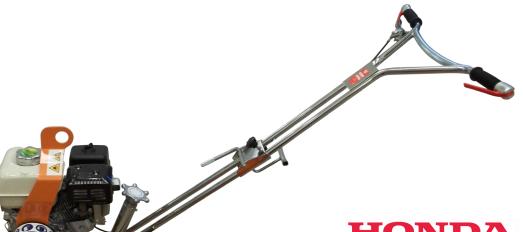

## **MasterFinish 24**"

- Handles located at front and back of machine to help with manual handling
- Folding handles for ease of transportation
- Powered by the genuine Honda GX200 4 stroke
- Double deadman switch for increased safety
- Lifting hook as standard
- Rotating ring allows you to finish close to walls and other structures
- Local parts and service
- 12 month machine warranty
- 36 month Honda warranty

## **MF424**

Weight 70kg

**Engine** Honda GX200

Blade Size 322mm Path 34"

Fuel 4 stroke

Power (kw) 4.1 Horse Power (HP) 5.5 Capacity (cc) 200 Speed (rpm) 3600

Gearbox Oil 220 grade gear oil