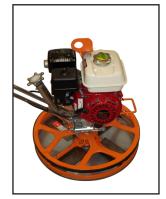

## **MasterFinish 24**"

- Handles located at front and back of machine to help with manual handling
- Folding handles for ease of transportation
- Powered by the genuine Honda GX200 4 stroke
- Double deadman switch for increased safety
- Lifting hook as standard
- Rotating ring allows you to finish close to walls and other structures
- Local parts and service
- 12 month machine warranty
- 36 month Honda warranty

## **MF424**

Weight 70kg

**Engine** Honda GX200

Blade Size 322mm Path 34"

Fuel 4 stroke

Power (kw) 4.1 Horse Power (HP) 5.5 Capacity (cc) 200 Speed (rpm) 3600

Gearbox Oil 220 grade gear oil